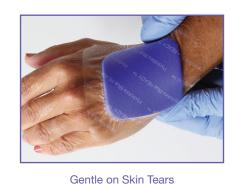

yet gentle removal

Intimate contact of foam to the wound bed

Deep with Heavy Exudate

With Disposable NPWT

Removal of Devitalized Tissue

**Shallow Wounds** 

Skin Tears

**Under Total Contact Casting** 