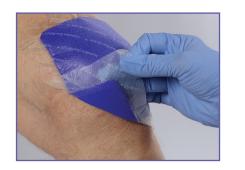

### Clinical Benefits:

- Non-cytotoxic
- Does not inhibit growth factors Gentle, secure hold
- Atraumatic removal
- Optimal moist wound healing
- Up to 7-day wear time

• Kills bacteria in the dressing

# The most trusted line of foam dressings gives rise to a new bue

**NEW** Hydrofera Blue READY®-Border provides a perfect solution for secure wound protection and atraumatic dressing removal.