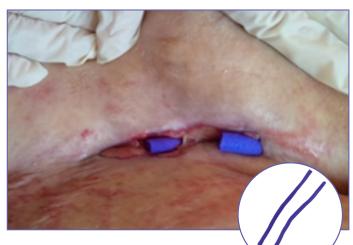

### **Tunneling Dressing**

- A unique antimicrobial wound dressing that can be used for Sinuses, Tunnels and Negative Pressure Wound Therapy
- Wicks bacteria laden execute, slough and debris out of the wound
- High tensile strength, easy one-piece removal
- Wet the tip prior to insertion