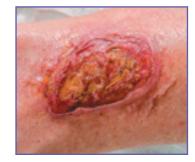

#### **Wound Characteristics**

- Deep, tunneling or shallow
- With or without devitalized tissue/ slough & debris
- Moderate to heavy exudate
- Suspected biofilm
- Infected or at risk of infection
- Safe, Non-cytotoxic Does not inhibit growth factors

#### Debridement

• Devitalized tissue removed at dressing change.