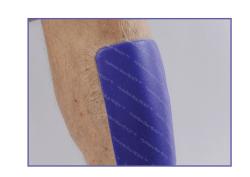

## Hydrofera Blue READY-Border

Polyurethane Foam Dressing with Silicone Border

# The most trusted line of foam dressings gives rise to a new bue

**NEW** Hydrofera Blue READY®-Border provides a perfect solution for secure wound protection and atraumatic dressing removal.