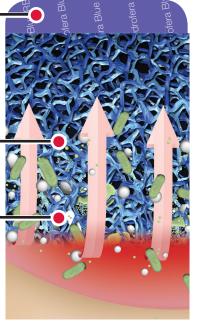

#### **Powerful Wicking**

• Wicks bacteria laden exudate into the foam and away from the wound surface with natural negative pressure through capillary flow.

Absorbs and retains bacterialaden exudate