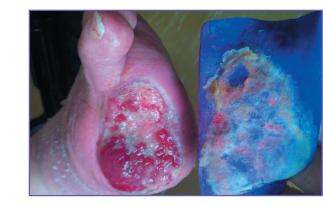

#### Wound Characteristics:

- Shallow wounds
- Moderate to heavy exudate
- Infected wounds or wounds at risk of infection

### Clinical Benefits:

- Non-cytotoxic
- Does not inhibit growth factors Gentle, secure hold
- Atraumatic removal
- Optimal moist wound healing
- Up to 7-day wear time

• Kills bacteria in the dressing