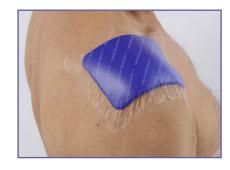

## Hydrofera Blue READY-Border

Polyurethane Foam Dressing with Silicone Border

# The most trusted line of foam dressings gives rise to a new bue

**NEW** Hydrofera Blue READY®-Border provides a perfect solution for secure wound protection and atraumatic dressing removal.