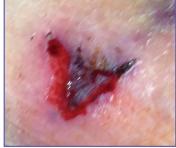

### Edge Effect

• Multiple authors have noted resolution of epibole or flattening of wound edges with use of Hydrofera Blue CLASSIC dressings. 1-4

Granulating wound bed with epithelial cells on the edge