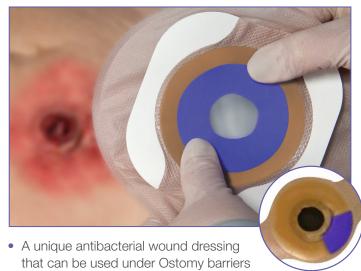

### Ostomy Dressing

- Manages bioburden, which helps the bodies own immune system restore bacterial balance
- Broad spectrum activity against a wide variety of bacteria and yeast commonly found in wounds
- No hydration required