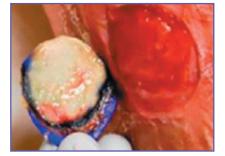

### Ostomy Dressing

- Manages bioburden, which helps the bodies own immune system restore bacterial balance
- Broad spectrum activity against a wide variety of bacteria and yeast commonly found in wounds
- No hydration required