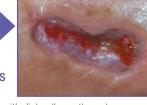

#### **Wound Characteristics**

- Deep, tunneling or shallow
- With or without devitalized tissue/ slough & debris
- Moderate to heavy exudate
- Suspected biofilm
- Infected or at risk of infection
- Safe, Non-cytotoxic Does not inhibit growth factors

• Safe, autolytic debridement

Continuous wicking, highly absorptive

High tensile strength

Manages bioburden

Clinical Benefits

Kills bacteria in the dressing