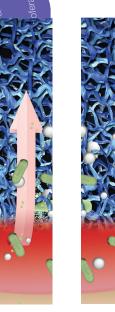

#### **Powerful Wicking**

• Wicks bacteria laden exudate into the foam and away from the wound surface with natural negative pressure through capillary flow.

Absorbs and retains bacterialaden exudate