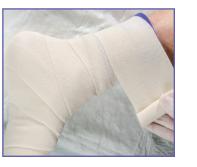

ng change.



#### The Safe Non-Cytotoxic Choice

- Ideal for clinicians looking for an alternative to silver dressings
- Less expensive than many silver foam dressings<sup>5</sup>
- Compatible for use with Hyperbaric Oxygen Therapy (HBOT)
- Compatible with Growth factors and enzymatic debriders





Absorbs and retains bacterialaden exudate





### **READY-Transfer** dressing No-film backing increases exudate management options Exudate is transferred into secondary absorbent dressing



Secure Fit for difficult to dress areas and mobility



Diabetic foot ulcers



yet gentle removal

Intimate contact of foam to the wound bed









Deep with Heavy Exudate



With Disposable NPWT



Removal of Devitalized Tissue



**Shallow Wounds** 



Skin Tears



**Under Total Contact Casting** 



With Compression



Leg Ulcer



Atraumatic removal

## Hydrofera Blue Specialty Dressings

### **Tunneling Dressing**



- A unique antimicrobial wound dressing that can be used for Sinuses, Tunnels and Negative Pressure Wound Therapy
- Wicks bacteria laden execute, slough and debris out of the wound
- High tensile strength, easy one-piece removal
- Wet the tip prior to insertion

### Ostomy Dressing



- Manages bioburden, which helps the bodies own immune system restore bacterial balance
- Broad spectrum activity against a wide variety of bacteria and yeast commonly found in wounds
- No hydration required

### Hydrofera Blue helps wounds heal faster at less cost<sup>6</sup>

A recent retrospective study examining wound treatment data of more than 30,000 patients over a two year period