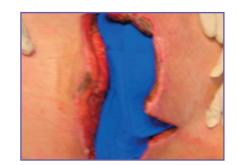

ydrofera Blue CLASSIC dressings. 1-4







Granulating wound bed with epithelial cells on the edge

#### Debridement

• Devitalized tissue removed at dressing change.



#### The Safe Non-Cytotoxic Choice

- Ideal for clinicians looking for an alternative to silver dressings
- Less expensive than many silver foam dressings<sup>5</sup>
- Compatible for use with Hyperbaric Oxygen Therapy (HBOT)
- Compatible with Growth factors and enzymatic debriders





Absorbs and retains bacterialaden exudate





### **READY-Transfer** dressing No-film backing increases exudate management options Exudate is transferred into secondary absorbent dressing



Secure Fit for difficult to dress areas and mobility



Diabetic foot ulcers



yet gentle removal

Intimate contact of foam to the wound bed









Deep with Heavy Exudate



With Disposable NPWT



Removal of Devitalized Tissue



**Shallow Wounds** 



Skin Tears



**Under Total Contact Casting** 



With Compression



Leg Ulcer



Atraumatic removal

## Hydrofera Blue Specialty Dressings

### **Tunneling Dressing**



- A unique antimicrobial wound dressing that can be used for Sinuses, Tunnels and Negative Pressure Wound Therapy
- Wicks bacteria laden execute, slough and debris out of the wound
- High tensile strength, easy one-piece removal
- Wet the tip prior to insertion

### Ostomy Dressing



- Manages bioburden, which helps the bodies own immune system restore bacterial balance
- Broad spectrum activity against a wide variety of bacteria and yeast commonly found in wounds
- No hydration required

### Hydrofera Blue helps