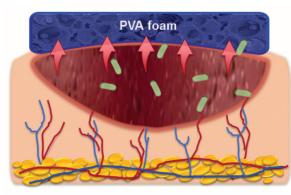

#### **Powerful Wicking**

• Wicks bacteria laden exudate into the foam and away from the wound surface with natural negative pressure through capillary flow.

Absorbs and retains bacterialaden exudate