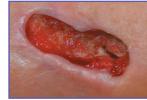

### Edge Effect

• Multiple authors have noted resolution of epibole or flattening of wound edges with use of Hydrofera Blue CLASSIC dressings. 1-4

Granulating wound bed with epithelial cells on the edge