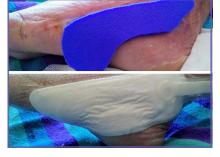

ings. 1-4







Granulating wound bed with epithelial cells on the edge

#### Debridement

• Devitalized tissue removed at dressing change.



#### The Safe Non-Cytotoxic Choice

- Ideal for clinicians looking for an alternative to silver dressings
- Less expensive than many silver foam dressings<sup>5</sup>
- Compatible for use with Hyperbaric Oxygen Therapy (HBOT)
- Compatible with Growth factors and enzymatic debriders





Absorbs and retains bacterialaden exudate





### **READY-Transfer** dressing No-film backing increases exudate management options Exudate is transferred into secondary absorbent dressing



Secure Fit for difficult to dress areas and mobility



Diabetic foot ulcers



yet gentle removal

Intimate contact of foam to the wound bed









Deep with Heavy Exudate



With Disposable NPWT



Removal of Devitalized Tissue



**Shallow Wounds** 



Skin Tears



**Under Total Contact Casting** 



With Compression



Leg Ulcer



Atraumatic removal

## Hydrofera Blue Specialty Dressings

### **Tunneling Dressing**



- A unique antimicrobial wound dressing that can be used for Sinuses, Tunnels and Negative Pressure Wound Therapy
- Wicks bacteria laden execute, slough and debris out of the wound
- High tensile strength, easy one-piece removal
- Wet the tip prior to insertion

### Ostomy Dressing



- Manages bioburden, which helps the bodies own immune system restore bacterial balance
- Broad spectrum activity against a wide variety of bacteria and yeast commonly found in wounds
- No hydration required

### Hydrofera Blue helps wounds heal faster at less