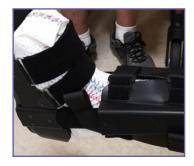

yet gentle removal

Intimate contact of foam to the wound bed

Deep with Heavy Exudate

With Disposable NPWT

Removal of Devitalized Tissue

**Shallow Wounds** 

Skin Tears

**Under Total Contact Casting** 